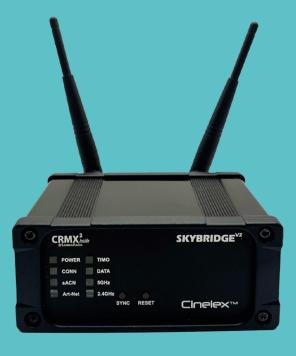

# SKYBRIDGE-V2

Wi-Fi Art-Net To Wireless DMX Converter

### **MULTI-PROTOCOL**

SKYBRIDGE-V2 combines Art-Net / sACN & LumenRadio into a single device.

### **WIRED & WIRELESS**

LumenRadio transmitter & DMX XLR connector ensures seamless integration into any workflow setup.