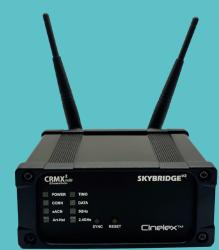

# SKYBRIDGE-V2

Wi-Fi Art-Net To Wireless DMX Converter

### **MULTI-PROTOCOL**

SKYBRIDGE-V2 combines Art-Net / sACN & LumenRadio into a single device.

### **REAL-TIME TRANSLATION**

Dynamic protocol translation in real-time, with no delay.

### **COMPLEX, SIMPLIFIED**

Control elaborate lighting rigs. Use any Art-Net / sACN control device with any LumenRadio light fixture or receiver.

### **WIRED & WIRELESS**

LumenRadio transmitter & DMX XLR connector ensures seamless integration into any workflow setup.

### **USB-POWERED**

Power SKYBRIDGE-V2 from any 5V USB source via the USB-C port.

uncanar

+44 (0) 1784 450 506