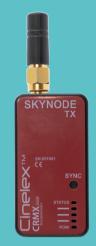

# SKYNODE-TX

## Plug & Play Wireless DMX Transmitter

### **GO WIRELESS**

Add wireless functionality to any DMX control desk, giving a new lease of life to existing equipment.

### **PLUG & PLAY**

Simply insert SKYNODE-TX to the controller's DMX output XLR connector to get started.

### SIMPLE SYNCHRONISATION

Link to any LumenRadio receiver with a single button-press.

### **SMALL, YET MIGHTY**

Compact design ensures clean integration with any DMX controller.

### **USB-POWERED**

Power SKYNODE-TX from any 5V USB source.