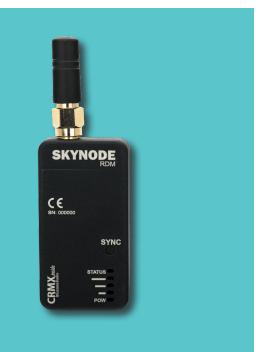

# Cinelex SKYNODE-RDM

Plug & Play Wireless DMX Receiver with RDM

#### **SMALL, YET MIGHTY**

Compact design ensures clean integration with any light.

#### PROFESSIONAL READY

Robust materials make SKYNODE ready for tough rental & onset environments.

#### **USB-POWERED**

Power SKYNODE from any 5V USB source.

Wireless Protocol

| Wireless Protocol               |                                    |
|---------------------------------|------------------------------------|
| Protocol                        | LumenRadio                         |
| Operational Frequency           | 2.4GHz (2402–2480MHz)              |
| Range                           | Up to 100m (environment dependent) |
| DMX Standards                   | DMX512, DMX512 (1990) & DMX512-A   |
| Power                           |                                    |
| Micro-USB                       | 5V                                 |
| Power Consumption               |                                    |
| Connectors                      |                                    |
| 1x DMX XLR 5-Pin Female         |                                    |
| 1x Micro-USB Power Input Female |                                    |
| 1x Built-In Antennae            |                                    |
| LED Indicators                  |                                    |
| 1x "STATUS" LED                 | Connection Status                  |
| 1x "POW" LED                    | Power Input Confirmation           |
| 3x Signal Strength LEDs         | Signal Strength Indicator          |
| Size (with Antennae)            |                                    |
| Weight                          | 53g                                |
| Dimensions                      | 80mm x 26mm x 38mm (L x W x D)     |