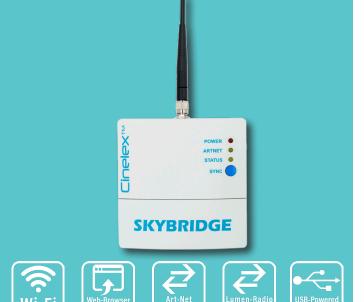

# **Cinelex** SKYBRIDGE

#### **Wireless Protocol** Protocol Art-Net / LumenRadio **Operational Frequency** 5GHz (Wi-Fi) / 2.4GHz (LumenRadio) 30m (Wi-Fi) / 100m (LumenRadio) Range Power USB Type-B 5V **Power Consumption** 1.8W Controls 1x "SYNC" Button Synchronise SKYBRIDGE with DMX Receivers/Lights Connectors 1x DMX XLR 5-Pin Female 1x USB Type-B Power Input Female 1x Antennae **LED Indicators** 1x "POWER" LED **Power Input Confirmation** 1x "ART-NET" LED Art-Net Packet Activity Status 1x "STATUS" LED **DMX** Connection Status Size (without Antennae) Weight 295g 145mm x 140mm x 41mm (L x W x D) **Dimensions**